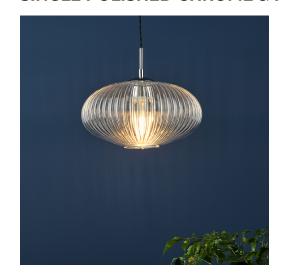

## SINGLE POLISHED CHROME & RIBBED GLASS PENDANT

Part: CL-51118

Categories: Ceiling, Lighting, Pendants

### PRODUCT DESCRIPTION

Polished chrome pendant with ribbed glass.

E2 Contract Lighting specialises in the manufacture of bespoke lighting solutions for our clients. If you can't find what you need on our website, contact our <u>Sales Team</u> who will work with you to create your ideal contract lighting solution.