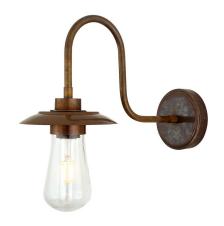

# **SWAN NECK ANTIQUE BRASS WALL LIGHT**

Part: CL-31643

Categories: Lighting, Outdoor, Wall Lights, Wall Lights

## PRODUCT DESCRIPTION

Swan neck antique brass wall light.

E2 Contract Lighting specialises in the manufacture of bespoke lighting solutions for our clients. If you can't find what you need on our website, contact our <u>Sales Team</u> who will work with you to create your ideal contract lighting solution.

# **ADDITIONAL INFORMATION**

**Finish** Antique Brass

**Item Nett Weight** 

(Kg)

0.8 Kg

**Fitting Height** 

(mm)

320

**Width (mm)** 160

Projection (mm) 350

No. of Lamp

Lamp Holder E27

**Input Voltage (V)** 220-240 V, 50/60 Hz

**IP Rating** IP65

**CE** Yes

**Lead Time** 4 Weeks