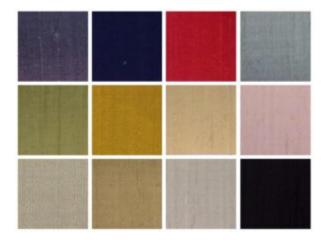

lished Brass, Satin Brass

| Fitting Height (mm) | 280                 |
|---------------------|---------------------|
| Width (mm)          | 140                 |
| Projection (mm)     | 240                 |
| No. of Lamp         | 1                   |
| Lamp Holder         | E14                 |
| Input Voltage (V)   | 220-240 V, 50/60 Hz |
| IP Rating           | IP20                |
| CE                  | Yes                 |
| Lead Time           | 4 Weeks             |

### VARIATIONS

| Part     | Finish         |
|----------|----------------|
| CL-44253 | Antique Brass  |
| CL-44255 | Bronze         |
| CL-44266 | Pewter         |
| CL-44254 | Polished Brass |
| CL-43997 | Satin Brass    |

### **GALLERY IMAGES**







### **PRODUCT DESCRIPTION**

### Silk Fabric Swatches



### **SPECIFICATION SHEET**

Please note that this product is manufactured to order. Our current lead times mean that this product will be out for delivery 4 weeks after payment is confirmed. In the event that you wish to return this item, our made to order products are subject to a minimum 30% return fee. See our <u>Returns</u> page for more details.

### **SPECIFICATION SHEET**

# $E2^{\rm Contract}_{\rm Lighting}$