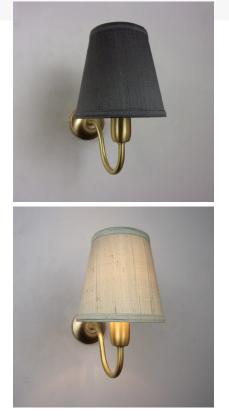

AL INFORMATION**

Finish

Antique Brass, Bronze, Pewter, Polished Brass, Satin Brass

| Fitting Height (mm) | 280                 |
|---------------------|---------------------|
| Width (mm)          | 140                 |
| Projection (mm)     | 240                 |
| No. of Lamp         | 1                   |
| Lamp Holder         | E14                 |
| Input Voltage (V)   | 220-240 V, 50/60 Hz |
| IP Rating           | IP20                |
| CE                  | Yes                 |
| Lead Time           | 4 Weeks             |

### VARIATIONS

| Part     | Finish         |
|----------|----------------|
| CL-44253 | Antique Brass  |
| CL-44255 | Bronze         |
| CL-44266 | Pewter         |
| CL-44254 | Polished Brass |
| CL-43997 | Satin Brass    |

### **GALLERY IMAGES**







### **PRODUCT DESCRIPTION**

### Silk Fabric Swatches



### **SPECIFICATION SHEET**

Please note that this product is manufactured to order. Our current lead times mean that this product will be out for delivery 4 weeks after payment is confirmed. In the event that you wish to return this item, our made to order products are subject to a minimum 30% return fee. See our <u>Returns</u> page for more details.

### **SPECIFICATION SHEET**

# $E2^{\rm Contract}_{\rm Lighting}$