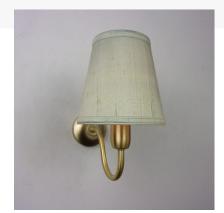

INFORMATION**

Finish

Antique Brass, Bronze, Pewter, Polished Brass, Satin Brass

| Fitting Height (mm) | 280                 |
|---------------------|---------------------|
| Width (mm)          | 140                 |
| Projection (mm)     | 240                 |
| No. of Lamp         | 1                   |
| Lamp Holder         | E14                 |
| Input Voltage (V)   | 220-240 V, 50/60 Hz |
| IP Rating           | IP20                |
| CE                  | Yes                 |
| Lead Time           | 4 Weeks             |

### VARIATIONS

| Part     | Finish         |
|----------|----------------|
| CL-44253 | Antique Brass  |
| CL-44255 | Bronze         |
| CL-44266 | Pewter         |
| CL-44254 | Polished Brass |
| CL-43997 | Satin Brass    |

### **GALLERY IMAGES**







### **PRODUCT DESCRIPTION**

### Silk Fabric Swatches



### **SPECIFICATION SHEET**

Please note that this product is manufactured to order. Our current lead times mean that this product will be out for delivery 4 weeks after payment is confirmed. In the event that you wish to return this item, our made to order products are subject to a minimum 30% return fee. See our <u>Returns</u> page for more details.

### **SPECIFICATION SHEET**

# $E2^{\rm Contract}_{\rm Lighting}$