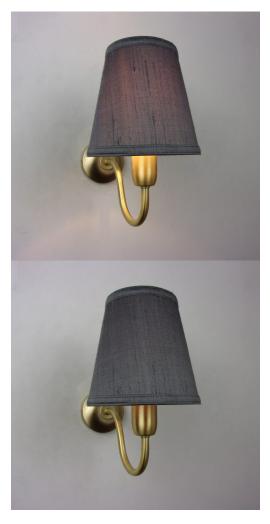

### SPECIFICATION SHEET

### SWAN NECK BRASS WALL LIGHT



Part: N/A Categories: Brochure, Lighting, Wall Lights, Wall Lights, Wall Lights Tag: Brass Lighting

#### **ADDITIONAL INFORMATION**

| Finish                 | Antique Brass, Bronze, Pewter, Polished<br>Brass, Satin Brass |
|------------------------|---------------------------------------------------------------|
| Fitting Height<br>(mm) | 280                                                           |
| Width (mm)             | 140                                                           |
| Projection (mm)        | 240                                                           |
| No. of Lamp            | 1                                                             |
| Lamp Holder            | E14                                                           |
| Input Voltage (V)      |