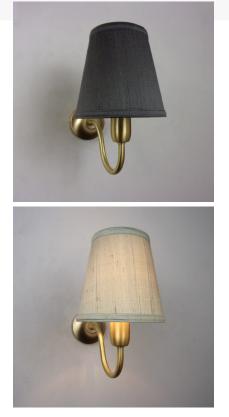

### **GALLERY IMAGES**

### SWAN NECK BRASS WALL LIGHT

Part: N/A Categories: Brochure, Lighting, Wall Lights, Wall Lights, Wall Lights Tag: Brass Lighting