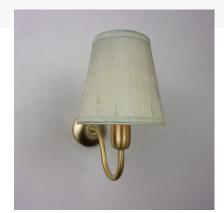

### **GALLERY IMAGES**

### SWAN NECK BRASS WALL LIGHT

Part: N/A Categories: Brochure, Lighting, Wall Lights, Wall Lights, Wall Lights Tag: Brass Lighting