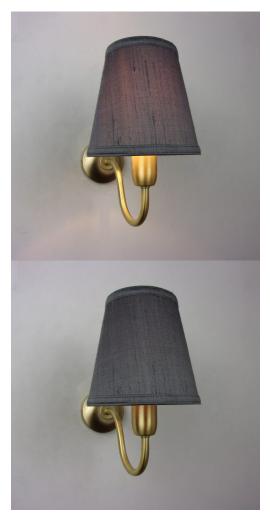

### **GALLERY IMAGES**

### SWAN NECK BRASS WALL LIGHT

Part: N/A Categories: Brochure, Lighting, Wall Lights, Wall Lights, Wall Lights Tag: Brass Lighting