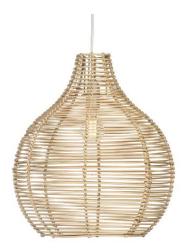

## **TEARDROP RATTAN PENDANT**

**Part:** CL-51914

Categories: Ceiling, Lighting, Pendants

## PRODUCT DESCRIPTION

Teardrop shaped rattan pendant.

E2 Contract Lighting specialises in the manufacture of bespoke lighting solutions for our clients. If you can't find what you need on our website, contact our <u>Sales Team</u> who will work with you to create your ideal contract lighting solution.