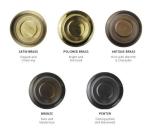

### **ADDITIONAL INFORMATION**

| Finish                 | Antique Brass, Bronze, Pewter, Polished<br>Brass, Satin Brass |
|------------------------|---------------------------------------------------------------|
| Fitting Height<br>(mm) | 115                                                           |
| Width (mm)             | 505                                                           |
| Projection (mm)        | 190                                                           |
| No. of Lamp            | 4                                                             |
| Lamp Holder            | G9                                                            |
| Input Voltage (V)      | 220-240 V, 50/60 Hz                                           |
| IP Rating              | IP20                                                          |
| CE                     | Yes                                                           |
| Lead Time              | 4 Weeks                                                       |

### **ADDITIONAL INFORMATION**

Finish

Antique Brass, Bronze, Pewter, Polished Brass, Satin Brass

### VARIATIONS

| I        | Part       | Finish |
|----------|------------|--------|
| CL-44321 | Pewter     |        |
| CL-43370 | Antique B  | irass  |
| CL-43727 | Bronze     |        |
| CL-43726 | Polished E | Brass  |
| CL-43725 | Satin Bras | S      |

### PRODUCT DESCRIPTION

Vintage brass picture light. Available in Polished Brass, Satin Brass, Antique Brass, Bronze or Pewter.

E2 Contract Lighting specialises in the manufacture of bespoke lighting solutions for our clients. If you can't find what you need on our website, contact our <u>Sales Team</u> who will work with you to create your ideal contract lighting solution.