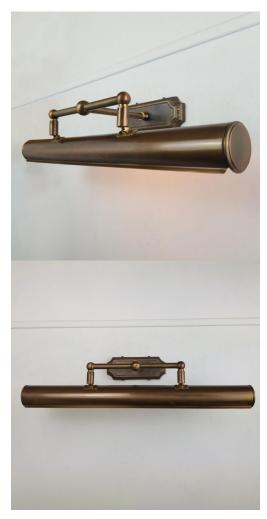

### VINTAGE BRASS PICTURE LIGHT

Part: N/A Categories: Lighting, Picture Lights, Picture Lights, Wall Lights, Wall Lights, Wall Lights Tag: Brass Lighting

### PRODUCT DESCRIPTION

Vintage brass picture light. Available in Polished Brass, Satin Brass, Antique Brass, Bronze or Pewter.

E2 Contract Lighting specialises in the manufacture of bespoke lighting solutions for our clients. If you can't find what you need on our website, contact our <u>Sales Team</u> who will work with you to create your ideal contract lighting solution.