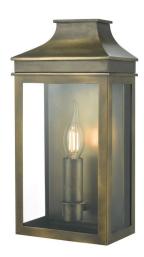

### WEATHERED BRASS OUTDOOR LANTERN

**Part:** CL-41790

Categories: Lighting, Outdoor, Wall Lights