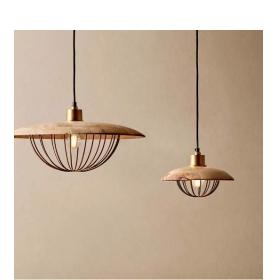

### **GALLERY IMAGES**

## PRODUCT DESCRIPTION

Mango wood and brass metal caged pendant. Also available in a smaller size.

Please note that this product comes as two quantity and cannot be ordered as a single product.

E2 Contract Lighting specialises in the manufacture of bespoke lighting solutions for our clients. If you can't find what you need on our website, contact our <u>Sales Team</u> who will work with you to create your ideal contract lighting solution.