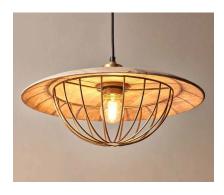

# WOOD AND METAL CAGE LARGE PENDANT (ORDER OF TWO)

Part: CL-51836

Categories: Ceiling, Lighting, Pendants

## PRODUCT DESCRIPTION

Mango wood and brass metal caged pendant. Also available in a smaller size.

Please note that this product comes as two quantity and cannot be ordered as a single product.

E2 Contract Lighting specialises in the manufacture of bespoke lighting solutions for our clients. If you can't find what you need on our website, contact our <u>Sales Team</u> who will work with you to create your ideal contract lighting solution.