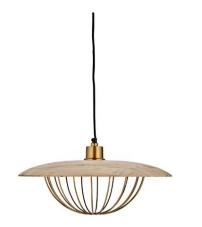

# WOOD AND METAL CAGE LARGE PENDANT (ORDER OF TWO)

Part: CL-51836

Categories: Ceiling, Lighting, Pendants

## PRODUCT DESCRIPTION

Mango wood and brass metal caged pendant. Also available in a smaller size.

Please note that this product comes as two quantity and cannot be ordered as a single product.

E2 Contract Lighting specialises in the manufacture of bespoke lighting solutions for our clients. If you can't find what you need on our website, contact our <u>Sales Team</u> who will work with you to create your ideal contract lighting solution.